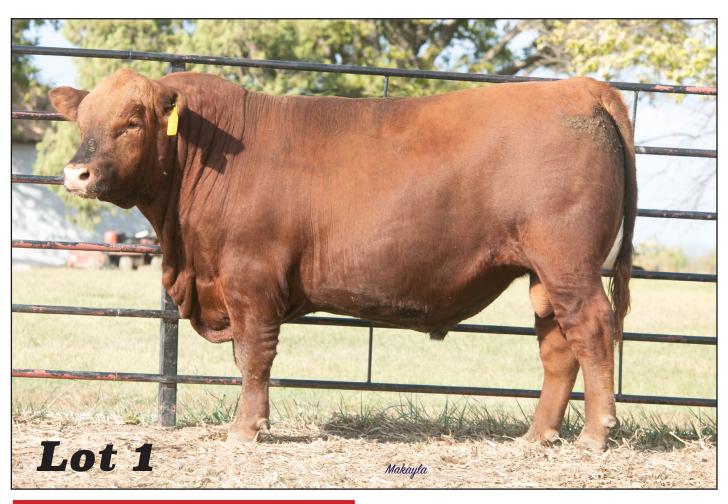

#### **BKF RAZMATAZ 2225**

REG: 4756405 • DOB: 1-31-2022 • TATTOO: 2225 • CAT: 1A • SC: 35

RREDS SENECA 731C

LCC PRIDE K3914

PIE RASPBERRY TUO 4041

TJS BERRY CHERRY 8801

5L CRAFTSMAN 1134-150X

5L MISS MATTIE 50-1293

RIDGE RED JACK 5021

MLK CRK SHEBA 310

PIE SENECA 7168

TJS RAZMATAZ G001
TJS PRIDE Y176

5L CRAFTSMAN 2393-13C JACOBSON SHEBA 9068

RIDGE SHEBA 310-7064

 HB
 GM
 CED
 BW
 WW
 YW
 MILK
 MARB
 YG
 REA

 60
 40
 12
 -0.9
 76
 129
 27
 0.44
 0.15
 0.17

All I can say is WOW. This bull is the kind all breeders want to produce. This bull has loads of muscle. His EPDs for yearling, ADG are in the top 4% for the breed and has a negative 1.0 Birth Weight. He is out of a cow that you want to save heifers. He will build you a herd. Razmataz calves are not easy to come up with. Dwight partnered with Westphal Red Angus on his herd sire and was that a wise decision. If you want a complete bull that will improve your herd then you need to bid here.