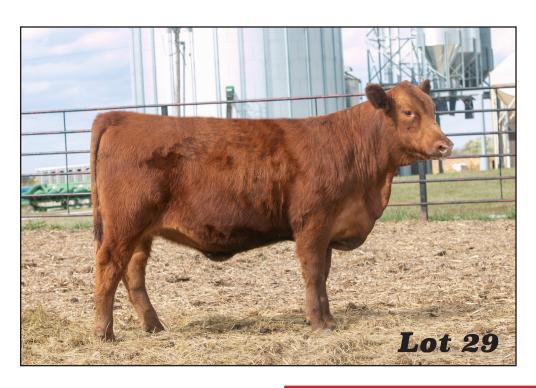

All I can say is WOW. This bull is the kind all breeders want to produce. This bull has loads of muscle. His EPDs for yearling, ADG are in the top 4% for the breed and has a negative 1.0 Birth Weight. He is out of a cow that you want to save heifers. He will build you a herd. Razmataz calves are not easy to come up with. Dwight partnered with Westphal Red Angus on his herd sire and was that a wise decision. If you want a complete bull that will improve your herd then you need to bid here.