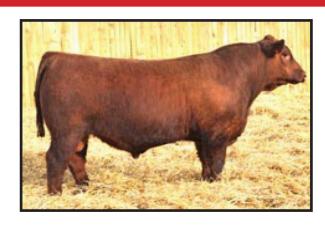

#### **BKF RAZMATAZ 2225**

REG: 4756405 • DOB: 1-31-2022 • TATTOO: 2225 • CAT: 1A • SC: 35

RREDS SENECA 731C

LCC PRIDE K3914

PIE RASPBERRY TUO 4041

TJS BERRY CHERRY 8801

5L CRAFTSMAN 1134-150X

5L MISS MATTIE 50-1293

RIDGE RED JACK 5021

MLK CRK SHEBA 310

PIE SENECA 7168

TJS RAZMATAZ G001
TJS PRIDE Y176

5L CRAFTSMAN 2393-13C JACOBSON SHEBA 9068

RIDGE SHEBA 310-7064

 HB
 GM
 CED
 BW
 WW
 YW
 MILK
 MARB
 YG
 REA

 60
 40
 12
 -0.9
 76
 129
 27
 0.44
 0.15
 0.17

All I can say is WOW. This bull is the kind all breeders want to produce. This bull has loads of muscle. His EPDs for yearling, ADG are in the top 4% for the breed and has a negative 1.0 Birth Weight. He is out of a cow that you want to save heifers. He will build you a herd. Razmataz calves are not easy to come up with. Dwight partnered with Westphal Red Angus on his herd sire and was that a wise decision. If you want a complete bull that will improve your herd then you need to bid here.