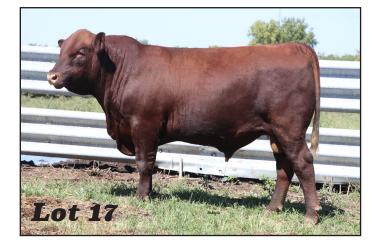

#### **BKF FINISHED PRODUCT 2211**

REG: 4756355 • DOB:2-6-2022 • TATTOO: 2211 • CAT:1 A • SC: 34.5

CONNEALY FINAL PRODUCT

ANDRAS AMY B121

ANDRAS AMY B121 LSF TAKEOVER 9943W

**BIEBER FLOWER 361Y** 

LSF JBOB EXPECTATION 6034S

LRF ELEANORS JEWEL X122

HOOVER DAM

COLLIER FINAL PRODUCT B389
COLLIER FINISHED PRODUCT
COLLIER AMY B385

BIEBER RREDS TAKEOUT 305A BJR ELEANOR 603D LRF MS EXP A130

 HB
 GM
 CED
 BW
 WW
 YW
 MILK
 MARB
 YG
 REA

 69
 33
 11
 -1.8
 72
 114
 23
 0.38
 -0.00
 0.42

Lot 5

This stylish bull dark red bull is one to look at. He is another curve bender. Are you seeing a trend in solid EPDs with heavy muscled bulls out of top shelf maternal cows.