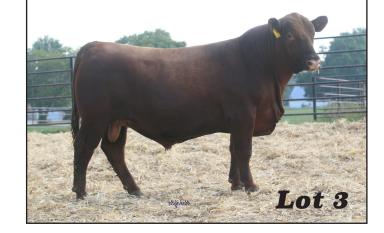

#### **BKF RAZMATAZ 2208**

REG: 4756349 • DOB:1-30-2022 • TATTOO: 2208 • CAT:1 A • SC: 37

PIE SENECA 7168 TJS RAZMATAZ G001 TJS PRIDE Y176

5L DYNOTRADE 587-112X **BKF HAZY 1510** VGW X580-HAZY 1396

HB YW 34 19 109 0.42 0.01

Another Razmataz son. Are you seeing a trend in these bulls putting the muscle and pounds where they belong. Here is a solid bull that will put pounds in your next set of calves.

**RREDS SENECA 731C** PIE RASPBERRY TUO 4041 TJS BERRY CHERRY 8801 LCC PRIDE K3914 5L TRADESMAN 1715-6237 5L MS DYNAMO 54-587 MONTVUE S008 PACKER X580 VGW M517-HAZY 0875 MILK MARB YG