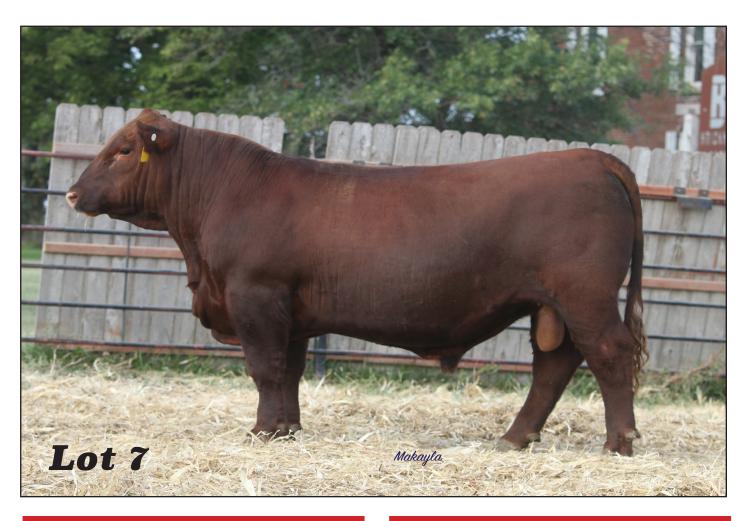

#### **BKF RAZMATAZ 2225**

REG: 4756405 • DOB: 1-31-2022 • TATTOO: 2225 • CAT: 1A • SC: 35

RREDS SENECA 731C

LCC PRIDE K3914

PIE RASPBERRY TUO 4041

TJS BERRY CHERRY 8801

5L CRAFTSMAN 1134-150X

5L MISS MATTIE 50-1293

RIDGE RED JACK 5021

MLK CRK SHEBA 310

PIE SENECA 7168

TJS RAZMATAZ G001
TJS PRIDE Y176

5L CRAFTSMAN 2393-13C JACOBSON SHEBA 9068

RIDGE SHEBA 310-7064

 HB
 GM
 CED
 BW
 WW
 YW
 MILK
 MARB
 YG
 REA

 60
 40
 12
 -0.9
 76
 129
 27
 0.44
 0.15
 0.17

All I can say is WOW. This bull is the kind all breeders want to produce. This bull has loads of muscle. His EPDs for yearling, ADG are in the top 4% for the breed and has a negative 1.0 Birth Weight. He is out of a cow that you want to save heifers. He will build you a herd. Razmataz calves are not easy to come up with. Dwight partnered with Westphal Red Angus on his herd sire and was that a wise decision. If you want a complete bull that will improve your herd then you need to bid here.