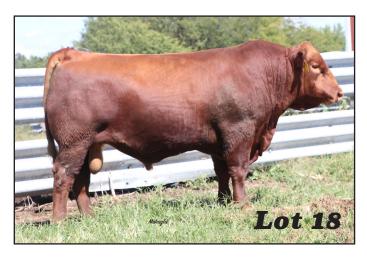

#### **BKF RAZMATAZ 2225**

REG: 4756405 • DOB: 1-31-2022 • TATTOO: 2225 • CAT: 1A • SC: 35

RREDS SENECA 731C

LCC PRIDE K3914

PIE RASPBERRY TUO 4041

TJS BERRY CHERRY 8801

5L CRAFTSMAN 1134-150X

5L MISS MATTIE 50-1293

RIDGE RED JACK 5021

MLK CRK SHEBA 310

PIE SENECA 7168

TJS RAZMATAZ G001
TJS PRIDE Y176

5L CRAFTSMAN 2393-13C JACOBSON SHEBA 9068

RIDGE SHEBA 310-7064

 HB
 GM
 CED
 BW
 WW
 YW
 MILK
 MARB
 YG
 REA

 60
 40
 12
 -0.9
 76
 129
 27
 0.44
 0.15
 0.17

All I can say is WOW. This bull is the kind all breeders want to produce. This bull has loads of muscle. His EPDs for yearling, ADG are in the top 4% for the breed and has a negative 1.0 Birth Weight. He is out of a cow that you want to save heifers. He will build you a herd. Razmataz calves are not easy to come up with. Dwight partnered with Westphal Red Angus on his herd sire and was that a wise decision. If you want a complete bull that will improve your herd then you need to bid here.