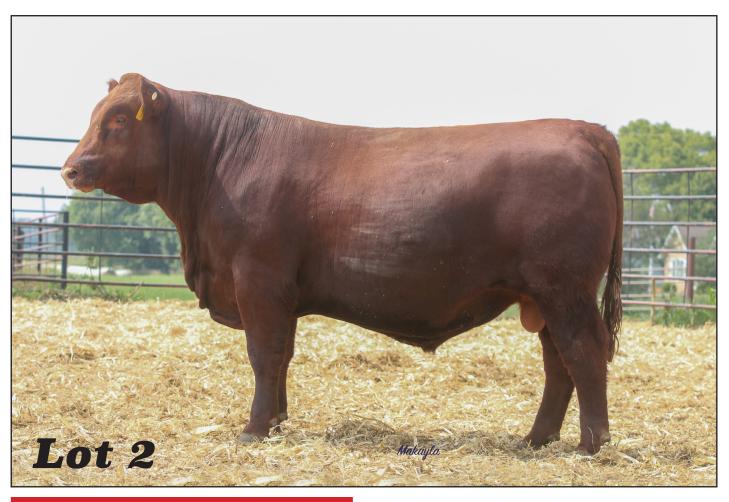

#### **BKF RAZMATAZ 2203**

REG: 4756321 • DOB: 2-11-2022 • TATTOO: 2203 • CAT: 1A • SC: 34

PIE SENECA 7168 TJS RAZMATAZ G001

TJS PRIDE Y176

RED SSS OLY 554T VGW 554T- FLOWER 1203

VGW 508-FLOWER 0829

HB GM CED BW

-1.9

RREDS SENECA 731C PIE RASPBERRY TUO 4041 TJS BERRY CHERRY 8801 LCC PRIDE K3914 RED CROWFOOT OLE'S OSCAR RED SSS GOLD EDGE 77R VGW GAME PLAN 508 VGW LOG-FLOWER 9508

MILK MARB YG REA 23 0.40 108 0.15 -0.09 This bulls dam produced the high selling bull last year and she reloaded with this Razmataz stud. His dam is 11 years old. Here is a chance to get Razmataz genetics packed with maternal longevity.