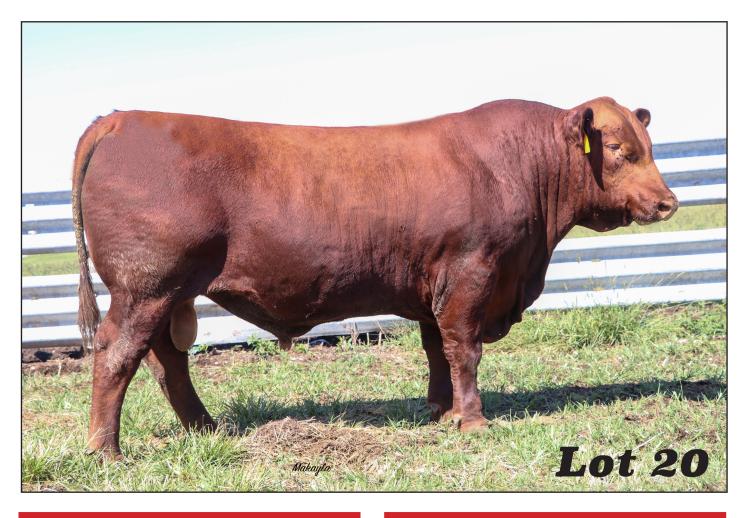

#### RMI STOCKMARKET 2204

REG:4806714 • DOB:2-27-2022 • TATTOO: 2204 • CAT: 3 • SC:

PIE STOCKMAN 4051 BIEBER CL STOCKMARKET E119 BIEBER CL ADELLE 475C LSF SAGA 1040Y PIE LAKOTA 046 ANDRAS FUSION R236 BIEBER ADELLE 297Y

MILK MARB HB GM CED BW YW YG REA 48 104 -2.6 105 22 0.96 14 65 0.18 0.27

RMI ROLLIN DEEP 2209

REG:4806710 • DOB:3-2-2022 • TATTOO: 2209 • CAT: 3 • SC:
BIEBER ROLLIN DEEP Y118
BIEBER ROOSEVELT W384

MFRA ROLLIN DEEP S277
MEAD MS PARADOX J841