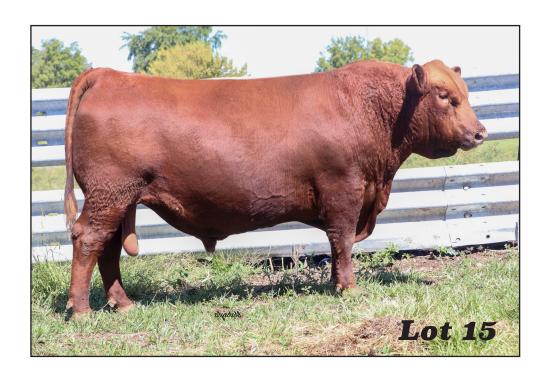

#### **BKF RAZMATAZ 2203**

REG: 4756321 • DOB: 2-11-2022 • TATTOO: 2203 • CAT: 1A • SC: 34

PIE SENECA 7168 TJS RAZMATAZ G001

TJS PRIDE Y176

RED SSS OLY 554T VGW 554T- FLOWER 1203

VGW 508-FLOWER 0829

HB GM CED BW

-1.9

RREDS SENECA 731C PIE RASPBERRY TUO 4041 TJS BERRY CHERRY 8801 LCC PRIDE K3914 RED CROWFOOT OLE'S OSCAR RED SSS GOLD EDGE 77R VGW GAME PLAN 508 VGW LOG-FLOWER 9508

MILK MARB YG REA 23 0.40 108 0.15 -0.09 This bulls dam produced the high selling bull last year and she reloaded with this Razmataz stud. His dam is 11 years old. Here is a chance to get Razmataz genetics packed with maternal longevity.