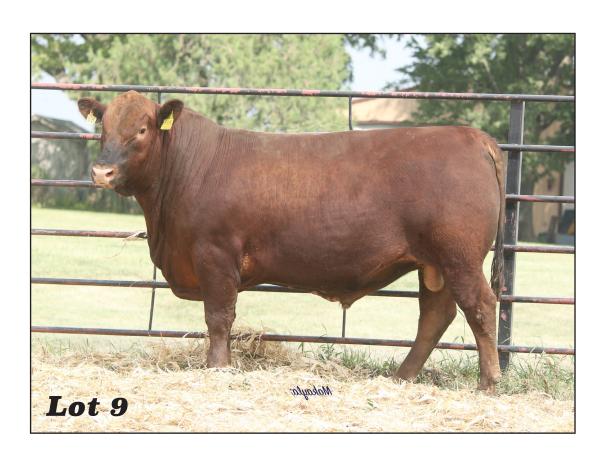

#### **BKF FINISHED PRODUCT 2211**

REG: 4756355 • DOB:2-6-2022 • TATTOO: 2211 • CAT:1 A • SC: 34.5

CONNEALY FINAL PRODUCT

ANDRAS AMY B121

ANDRAS AMY B121 LSF TAKEOVER 9943W

**BIEBER FLOWER 361Y** 

LSF JBOB EXPECTATION 6034S

LRF ELEANORS JEWEL X122

HOOVER DAM

COLLIER FINAL PRODUCT B389
COLLIER FINISHED PRODUCT
COLLIER AMY B385

BIEBER RREDS TAKEOUT 305A BJR ELEANOR 603D LRF MS EXP A130

 HB
 GM
 CED
 BW
 WW
 YW
 MILK
 MARB
 YG
 REA

 69
 33
 11
 -1.8
 72
 114
 23
 0.38
 -0.00
 0.42

Lot 5

This stylish bull dark red bull is one to look at. He is another curve bender. Are you seeing a trend in solid EPDs with heavy muscled bulls out of top shelf maternal cows.