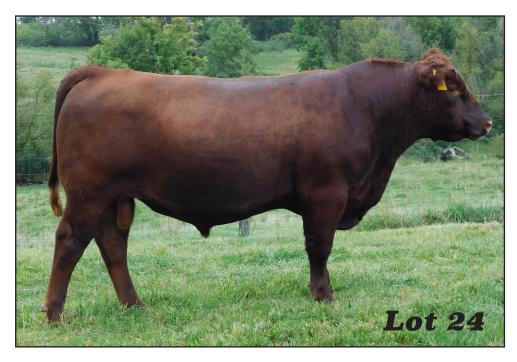

#### **EEC RESOURCE 26K**

REG: 4612737 • DOB: 4-16-2022 • TATTOO: 26K • CAT: 1A • SC:

ITO 707 OF IDEAL 3407 7075

S A V BLACKCAP MAY 4136

S A V FINAL ANSWER 0035

THOMAS MISS LUCY 5152

LCOC ROMERO A007T

SRN HI DEE 7549

LCOC DENIRO A027Z

SRN ELEANOR 7021

S A V RESOURCE 1441

EEC RESOURCE 23G EEC ELEANORE B27

K C F BENNETT ABSOLUTE EEC MERRIWEATHER D13 EEC GRACE X54T

MILK MARB YG HB GM CED BW YW **REA** 108 23 0.46 0.09 41 15 -3.1 66 0.35

BW: 79 ADJ WW: 716 ADJ YW: 1144

A Red-hided registered Red Angus bull. 50% of his pedigree is made up of great Black Angus sires. SAV Resource 1441 and KCF Bennett Absolute have both made positive lasting impacts in the Black Angus breed. Get these proven sires in a red package and reap the benefits of this unique bull.