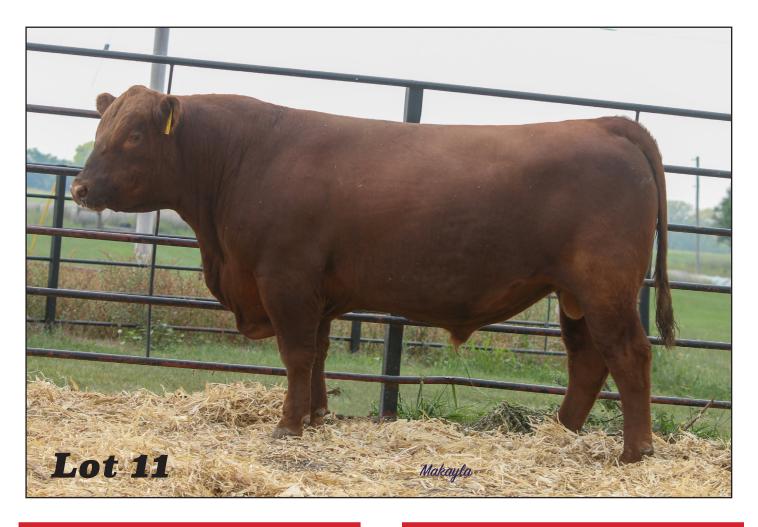

#### **BKF FINISHED PRODUCT 2217**

CONNEALY FINAL PRODUCT

ANDRAS AMY B121

ANDRAS AMY B121

5L LAKOTA 1583-435

5L ADVOCATE 817-14W

5L ADVANTAGE 3267-221Y

JACOBSON GRETTA 9058

HOOVER DAM

REG: 4756375 • DOB:2-06-2022 • TATTOO: 2217 • CAT: 1A • SC: 35

COLLIER FINAL PRODUCT B389
COLLIER FINISHED PRODUCT
COLLIER AMY B385

5L MTN SIGN 435-10Z JACOBSON GRETTA 8195 JACOBSON GRETTA 3140

|  |    |    |     |      |    | 0.10020011 0.1211110000 |      |      |      |      |
|--|----|----|-----|------|----|-------------------------|------|------|------|------|
|  | HB | GM | CED | BW   | WW | YW                      | MILK | MARB | YG   | REA  |
|  | 31 | 66 | 14  | -3 4 | 62 | 105                     | 21   | 0.58 | N 12 | N 19 |

Another curve bender with a massive spread and in the top 6% for Gridmaster. These Finished Product Bulls keep checking the boxes in EPDs and they are structurally correct to provide longevity.