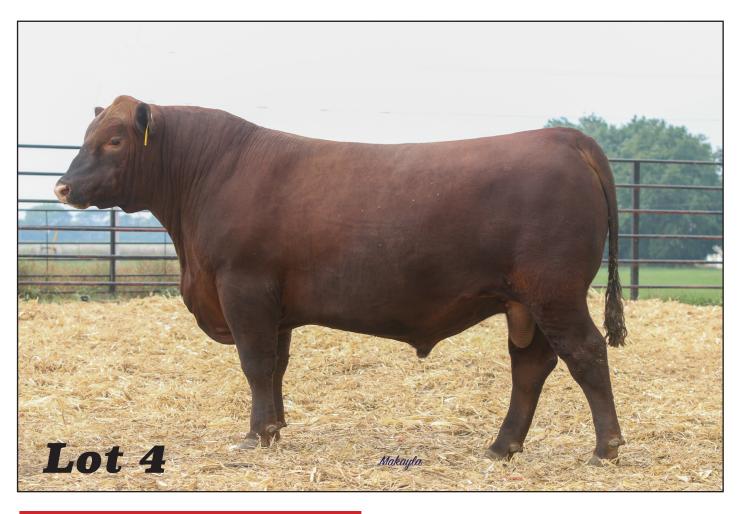

#### **BKF FINISHED PRODUCT 2211**

REG: 4756355 • DOB:2-6-2022 • TATTOO: 2211 • CAT:1 A • SC: 34.5

CONNEALY FINAL PRODUCT

ANDRAS AMY B121

ANDRAS AMY B121 LSF TAKEOVER 9943W

**BIEBER FLOWER 361Y** 

LSF JBOB EXPECTATION 6034S

LRF ELEANORS JEWEL X122

HOOVER DAM

COLLIER FINAL PRODUCT B389
COLLIER FINISHED PRODUCT
COLLIER AMY B385

BIEBER RREDS TAKEOUT 305A BJR ELEANOR 603D LRF MS EXP A130

 HB
 GM
 CED
 BW
 WW
 YW
 MILK
 MARB
 YG
 REA

 69
 33
 11
 -1.8
 72
 114
 23
 0.38
 -0.00
 0.42

Lot 5

This stylish bull dark red bull is one to look at. He is another curve bender. Are you seeing a trend in solid EPDs with heavy muscled bulls out of top shelf maternal cows.