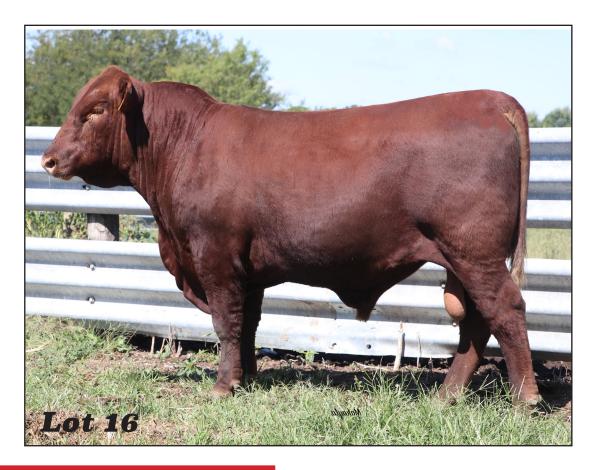

#### **BKF RAZMATAZ 2208**

REG: 4756349 • DOB:1-30-2022 • TATTOO: 2208 • CAT:1 A • SC: 37

PIE SENECA 7168 TJS RAZMATAZ G001 TJS PRIDE Y176

5L DYNOTRADE 587-112X **BKF HAZY 1510** VGW X580-HAZY 1396

HB YW 34 19 109 0.42 0.01

Another Razmataz son. Are you seeing a trend in these bulls putting the muscle and pounds where they belong. Here is a solid bull that will put pounds in your next set of calves.

**RREDS SENECA 731C** PIE RASPBERRY TUO 4041 TJS BERRY CHERRY 8801 LCC PRIDE K3914 5L TRADESMAN 1715-6237 5L MS DYNAMO 54-587 MONTVUE S008 PACKER X580 VGW M517-HAZY 0875 MILK MARB YG