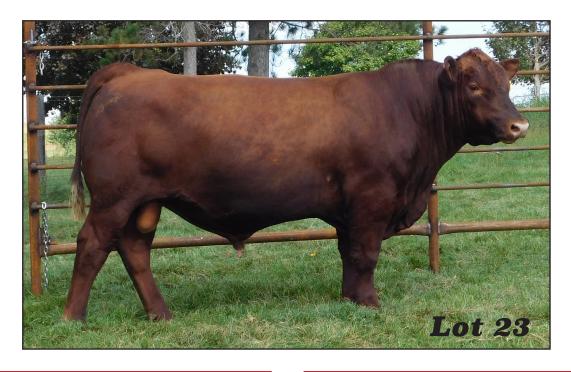

#### EEC PAYWEIGHT 35G 59K

REG: 4612757 • DOB: 5-16-2022 • TATTOO: 59K • CAT: 1A • SC:

**BASIN PAYWEIGHT 006S** 

**BIEBER HARD DRIVE Y120** 

SANDPOINT BLACKBIRD 8809

21AR O LASS 7017

BASIN ROSE 710P

B/R NEW DAY 454

LCOC DENIRO A027Z

DAMAR QUEEN X027

BASIN PAYWEIGHT 1682 EEC PAYWEIGHT 35G EEC ROSANNA D24

V A R RESERVE 1111 EEC MAEVE E13 EEC MAEVE B07

 HB
 GM
 CED
 BW
 WW
 YW
 MILK
 MARB
 YG
 REA

 86
 77
 14
 -1.9
 76
 129
 23
 0.60
 0.14
 0.36

BW: 74 ADJ WW: 778 ADJ YW: 1357

A True Outcross Red-hided registered Red Angus bull. Check out his pedigree, over 60% Black Angus. We like everything about this bull. Heifer bull with lots of growth. Excellent carcass; Super disposition; Phenotypically correct; and his dam makes the best calves! Selling 1/2 interest and full possession.