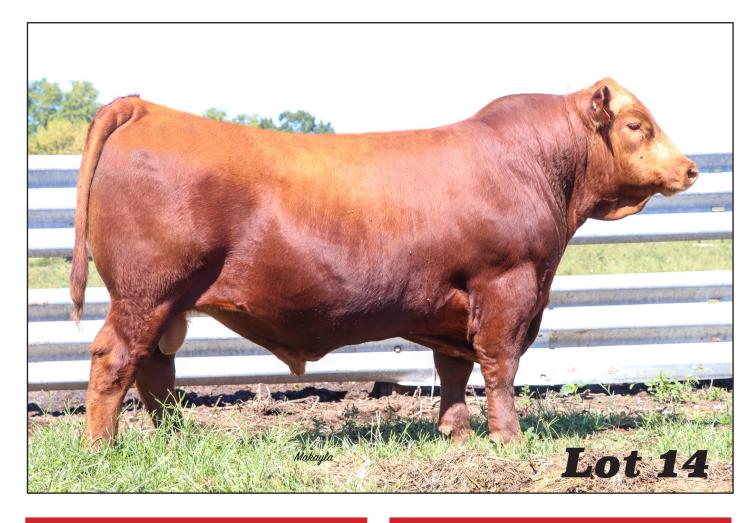

#### **BKF RAZMATAZ 2225**

REG: 4756405 • DOB: 1-31-2022 • TATTOO: 2225 • CAT: 1A • SC: 35

RREDS SENECA 731C

LCC PRIDE K3914

PIE RASPBERRY TUO 4041

TJS BERRY CHERRY 8801

5L CRAFTSMAN 1134-150X

5L MISS MATTIE 50-1293

RIDGE RED JACK 5021

MLK CRK SHEBA 310

PIE SENECA 7168

TJS RAZMATAZ G001
TJS PRIDE Y176

5L CRAFTSMAN 2393-13C JACOBSON SHEBA 9068

RIDGE SHEBA 310-7064

 HB
 GM
 CED
 BW
 WW
 YW
 MILK
 MARB
 YG
 REA

 60
 40
 12
 -0.9
 76
 129
 27
 0.44
 0.15
 0.17

All I can say is WOW. This bull is the kind all breeders want to produce. This bull has loads of muscle. His EPDs for yearling, ADG are in the top 4% for the breed and has a negative 1.0 Birth Weight. He is out of a cow that you want to save heifers. He will build you a herd. Razmataz calves are not easy to come up with. Dwight partnered with Westphal Red Angus on his herd sire and was that a wise decision. If you want a complete bull that will improve your herd then you need to bid here.