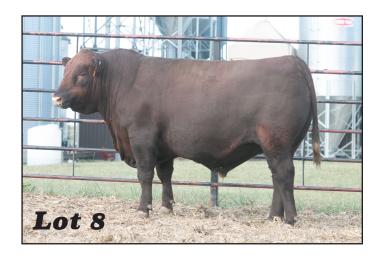

#### **BKF RAZMATAZ 2208**

REG: 4756349 • DOB:1-30-2022 • TATTOO: 2208 • CAT:1 A • SC: 37

PIE SENECA 7168 TJS RAZMATAZ G001 TJS PRIDE Y176

5L DYNOTRADE 587-112X **BKF HAZY 1510** VGW X580-HAZY 1396

HB YW 34 19 109 0.42 0.01

Another Razmataz son. Are you seeing a trend in these bulls putting the muscle and pounds where they belong. Here is a solid bull that will put pounds in your next set of calves.

**RREDS SENECA 731C** PIE RASPBERRY TUO 4041 TJS BERRY CHERRY 8801 LCC PRIDE K3914 5L TRADESMAN 1715-6237 5L MS DYNAMO 54-587 MONTVUE S008 PACKER X580 VGW M517-HAZY 0875 MILK MARB YG